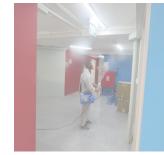

We also provide Sanitizing gates and hand sanitizing stands, VIP service for different events (wedding, funeral, official meetings) to assist incoming guests with sanitizing hands, clothes, shoes with special small fogging machine while using harmless disinfectant that kills 99.995% of bacteria, viruses, fungi and spores.